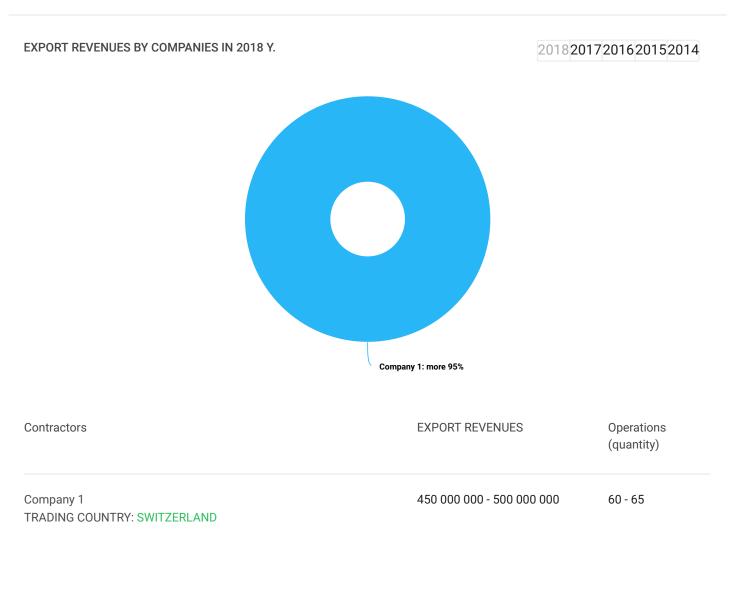

#### EXPORT REVENUES

Geography, export

https://youcontrol.com.ua/en/contractor/?id=12747074&tb=external-economies

**TOP-10** contractors, export