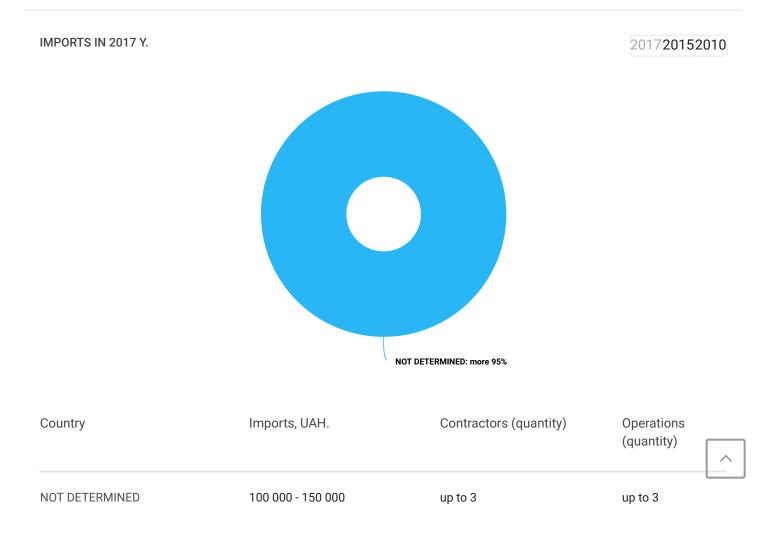

### Imports

Ukrainian

1001

1005

1201

classification of commodities involved in FEA

#### IMPORTS

Wheat and meslin

Soya beans, whether or not broken

Maize (corn)

VYSHNEVE-AGRO, ALLC - YouControl