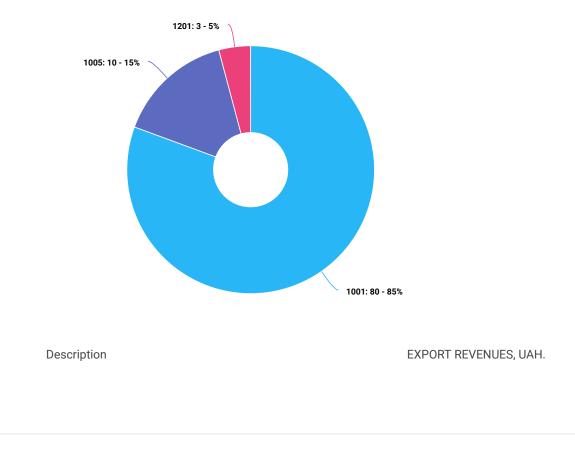

### Imports

Ukrainian

1001

1005

1201

classification of commodities involved in FEA

#### IMPORTS

Wheat and meslin

Soya beans, whether or not broken

Maize (corn)

VYSHNEVE-AGRO, ALLC - YouControl