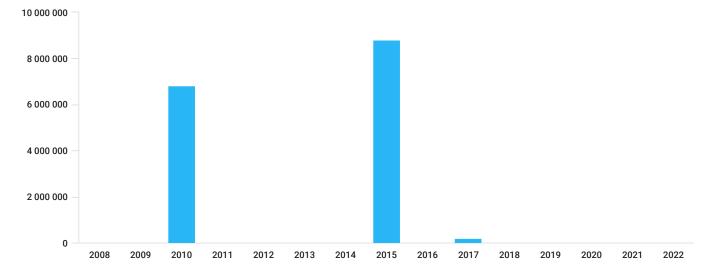

## Geography, import

| IMPORTS BY COMPANIES IN 2017 Y.              |                     | 2017 2015 2010           |
|----------------------------------------------|---------------------|--------------------------|
|                                              |                     |                          |
|                                              |                     |                          |
|                                              |                     |                          |
|                                              |                     |                          |
|                                              |                     |                          |
|                                              | Company 1: more 95% |                          |
| Contractors                                  | Imports, UAH.       | Operations<br>(quantity) |
| Company 1<br>TRADING COUNTRY: NOT DETERMINED | 100 000 - 150 000   | up to 3                  |
|                                              |                     |                          |
| Categories of goods, import                  |                     | ~                        |

IMPORTS IN 2017 Y.

201720152010

VYSHNEVE-AGRO, ALLC - YouControl

This analytical indicator shows the share of funds earned as a result of carrying out foreign economic activity in the revenues.

This diagram shows the level of contractor's dependence on the economic situation in the country and risks associated with the termination of export and import operations.