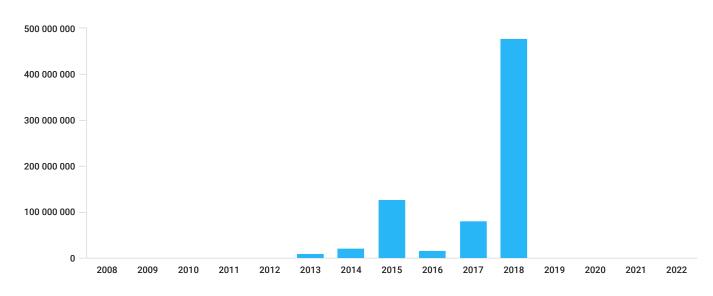

#### EXPORT REVENUES

Geography, export

https://youcontrol.com.ua/en/contractor/?id=12747074&tb=external-economies

**TOP-10** contractors, export

## Categories of goods, export

EXPORT REVENUES IN 2015 P.

20182017201620152014

90 000 000 - 95 000 000

15 000 000 - 20 000 000

4 500 000 - 5 000 000