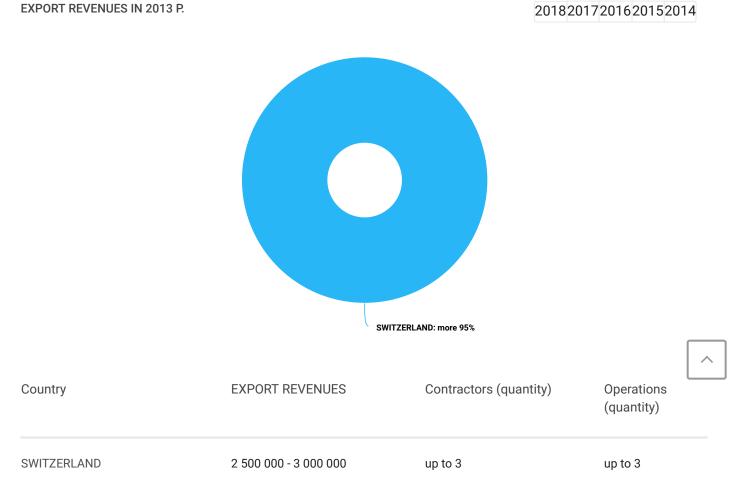

#### EXPORT REVENUES

Geography, export

https://youcontrol.com.ua/en/contractor/?id=12747074&tb=external-economies

**TOP-10** contractors, export

## Categories of goods, export

EXPORT REVENUES IN 2015 P.

20182017201620152014

90 000 000 - 95 000 000

15 000 000 - 20 000 000

4 500 000 - 5 000 000