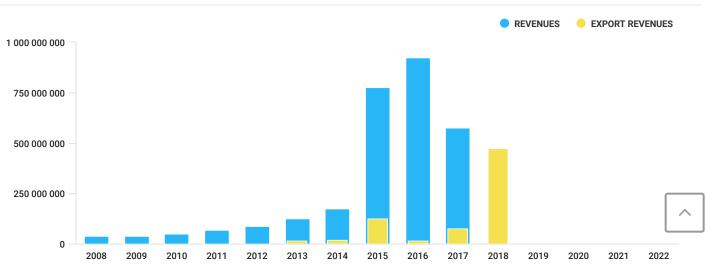

#### **Exports**

 $\checkmark$ 

#### EXPORT REVENUES

Geography, export

https://youcontrol.com.ua/en/contractor/?id=12747074&tb=external-economies

**TOP-10** contractors, export

IMPORTS IN 2017 Y.

201720152010

VYSHNEVE-AGRO, ALLC - YouControl

This analytical indicator shows the share of funds earned as a result of carrying out foreign economic activity in the revenues.

This diagram shows the level of contractor's dependence on the economic situation in the country and risks associated with the termination of export and import operations.